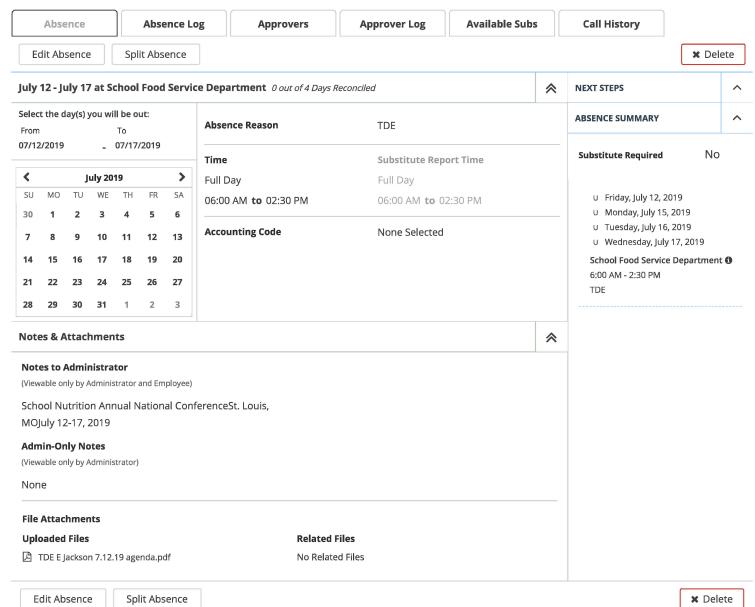

dership
- · Principals Supporting Principals: Clay County Model
- · Restorative Practices: A Deeper Dive
- Nassau Future Leaders (NFL): The Leadership Pipeline
- · Structures for Implementing Mental Health Screenings
- · Student Mentoring: Men of Moseley & UNF Camp Osprey
- Baker County CATS Academy: A Better Solution to an Alternative School

To register for the 2019 NEFEC Summer Leadership Conference: https://www.nefec.org/slc/participant-registration/

To make hotel reservations: <a href="https://book.passkey.com/go/NEFECSummerLeadership">https://book.passkey.com/go/NEFECSummerLeadership</a>

5/9/2019 Aesop

View Absence #365078264 - Jackson, Effie

Status: No Substitute Required / Approved

## July 12 - July 17

Hours Per Day: 8 | Created: 5/7/19 2:23 PM | Last Update: 5/7/19 3:54 PM





School Nutrition Association 73rd Annual National Conference America's Center St. Louis, Missouri

Thank you for registering to attend SNA's 73rd Annual National Conference! Please take a moment to review your registration information listed below. If you have any questions, or need to make any changes to your registration, please do not hesitate to contact us at (774) 247-4018 or ANC@xpressreg.net.

| Badge                   | Name             | Memb                        | ership Category |
|-------------------------|------------------|-----------------------------|-----------------|
| 203554                  | Effie Jackson    | DDS                         |                 |
|                         | 1 - (CAT1) Food  | Service Member - \$445.00   | )               |
|