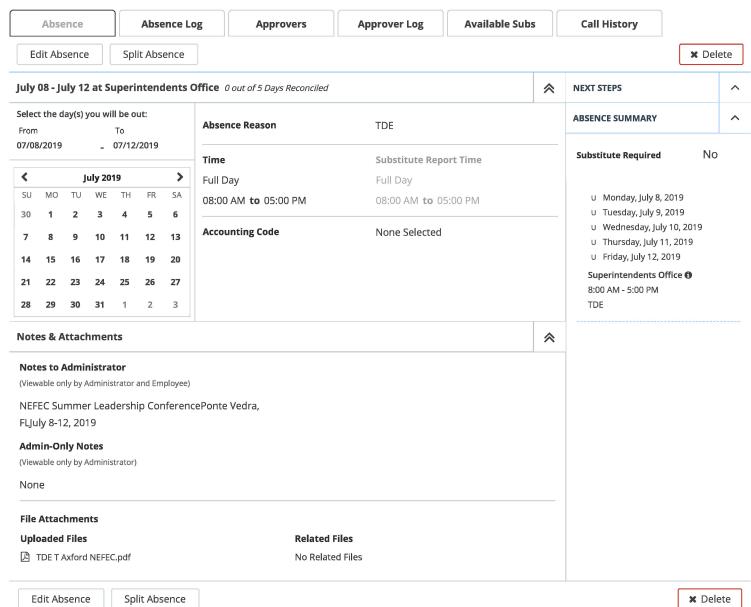

ryland Baltimore County | Register                   |
| > Register for Prerequisite Training Only                                    | Prerequisite Training Only |

| ¥ |  |
|---|--|

Contact Us at **877.335.7589** or <u>Solutioncenter@pltw.org</u> (mailto:Solutioncenter@pltw.org)

© 2018 Project Lead The Way

Description

Description

Develop the conceptual and instructional understanding you'll need to guide students as they explore topics such as mechanisms, strength of structure and materials, and automation and then solve challenges like designing a self-powered car.

Dates

Dates

Dates

5/9/2019 Aesop

View Absence #365083935 - Axford, Theresa

Status: No Substitute Required / Approved

## July 08 - July 12

Hours Per Day: 8 | Created: 5/7/19 2:39 PM | Last Update: 5/8/19 6:07 AM



# 2019 Summer Leadership Conference



July 9, 2019 - July 10, 2019 Sawgrass Marriott 1000 PGA

Tour Blvd.

The North East Florida Educational Consortium is honored to announce the upcoming Summer Leadership Conference for Superintendents, District Staff, Principals, and Teacher Leaders

## **Dynamic Keynote Speakers**



## Tuesday, July 9th

Dr. Jim Van Allan, President of Van Allan Communications, is a Certified Speaker with The Jon Gordon Companies, providing high-energy presentations on leadership, communication, and culture



## Wednesday, July 10th

Hedy Chang Director of Attendance Works, a national and state level initiative aimed at advancing student success by addressing chronic absence

## **Session Topics:**

- · Legislative Updates
- · Plotting the Math Path
- Teach Meet f