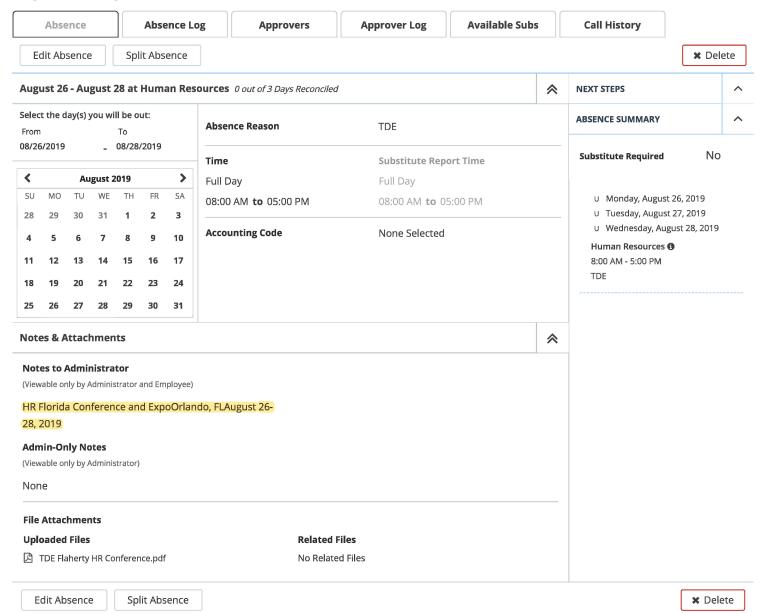

## Monroe County School District Out of County Travel - May 14, 2018

| Employee Name                                     | Dates                | Purpose                                         | Location           |
|---------------------------------------------------|----------------------|-------------------------------------------------|--------------------|
| Brown, Jason                                      | May 13-16, 2019      | FL DOE School Security Specialist Certification | Ft. Lauderdale, FL |
| Walker, Jennifer                                  | June 17-20, 2019     | RIVHSA Leadership Summit                        | Atlanta, GA        |
| Walden, Kevin                                     | June 18-22, 2019     | Youth Mental Health First Aide Training         | Tampa, FL          |
| Goins, Daliana<br>Laffler, Mark<br>Means, Marissa | June 25-29, 2019     | Youth Mental Health First Aide Training         | Tampa, FL          |
| Moody, Tina                                       | July 7-20, 2019      | PLTW Core Training                              | Atlanta, GA        |
| Axford, Theresa                                   | July 8-12, 2019      | NEFEC Summer Leadership Conference              | Ponte Vedra, FL    |
| Jackson, Effie                                    | July 12-17, 2019     | School Nutrition Annual National Conference     | St. Louis, MO      |
| Mira, Sibba                                       | July 14-18, 2019     | FACTE Conference                                | Orlando , FL       |
| Vera, Olga                                        | July 15- 17, 2019    | FACT Conference                                 | Orlando , FL       |
| Brown, Jason                                      | July 23-26, 2019     | Threat Assessment Training                      | Winter Haven, FL   |
| Carl Bish<br>Swango, Rebecca                      | July 28-Aug. 1, 2019 | AP Workshop                                     | Tampa, FL          |
| Harris, Callie                                    | Aug. 12-28, 2019     | NOAA Teacher at Sea                             | Kodiak, Alaska     |
| DeLucia, Daniella<br>Flaherty, Amy                | Aug 26-28, 2019      | SHRM Florida State Conference and Expo          | Orlando, FL        |