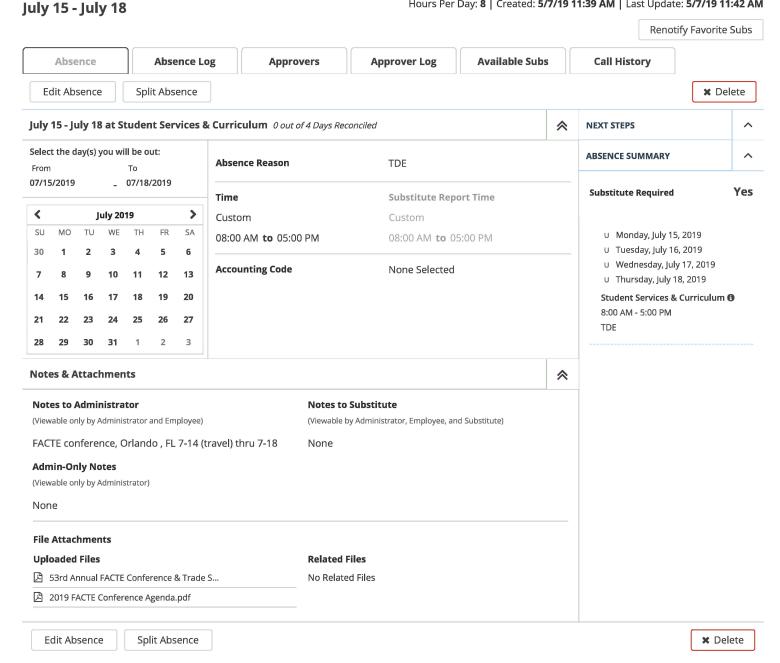

## Monroe County School District Out of County Travel - May 14, 2018

| Employee Name                                     | Dates                | Purpose                                         | Location           |
|---------------------------------------------------|----------------------|-------------------------------------------------|--------------------|
| Brown, Jason                                      | May 13-16, 2019      | FL DOE School Security Specialist Certification | Ft. Lauderdale, FL |
| Walker, Jennifer                                  | June 17-20, 2019     | RIVHSA Leadership Summit                        | Atlanta, GA        |
| Walden, Kevin                                     | June 18-22, 2019     | Youth Mental Health First Aide Training         | Tampa, FL          |
| Goins, Daliana<br>Laffler, Mark<br>Means, Marissa | June 25-29, 2019     | Youth Mental Health First Aide Training         | Tampa, FL          |
| Moody, Tina                                       | July 7-20, 2019      | PLTW Core Training                              | Atlanta, GA        |
| Axford, Theresa                                   | July 8-12, 2019      | NEFEC Summer Leadership Conference              | Ponte Vedra, FL    |
| Jackson, Effie                                    | July 12-17, 2019     | School Nutrition Annual National Conference     | St. Louis, MO      |
| Mira, Sibba                                       | July 14-18, 2019     | FACTE Conference                                | Orlando , FL       |
| Vera, Olga                                        | July 15- 17, 2019    | FACT Conference                                 | Orlando , FL       |
| Brown, Jason                                      | July 23-26, 2019     | Threat Assessment Training                      | Winter Haven, FL   |
| Carl Bish<br>Swango, Rebecca                      | July 28-Aug. 1, 2019 | AP Workshop                                     | Tampa, FL          |
| Harris, Callie                                    | Aug. 12-28, 2019     | NOAA Teacher at Sea                             | Kodiak, Alaska     |
| DeLucia, Daniella<br>Flaherty, Amy                | Aug 26-28, 2019      | SHRM Florida State Conference and Expo          | Orlando, FL        |