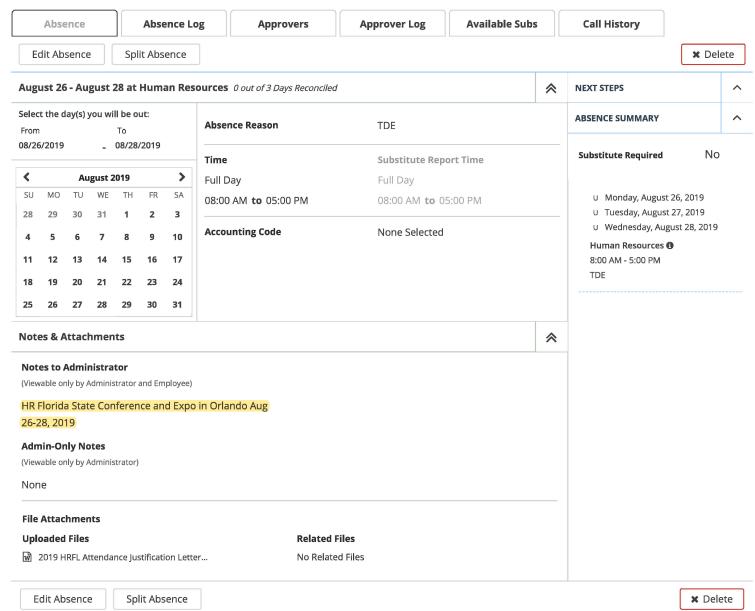

## Monroe County School District Out of County Travel - May 14, 2018

| Employee Name                                     | Dates                | Purpose                                         | Location           |
|---------------------------------------------------|----------------------|-------------------------------------------------|--------------------|
| Brown, Jason                                      | May 13-16, 2019      | FL DOE School Security Specialist Certification | Ft. Lauderdale, FL |
| Walker, Jennifer                                  | June 17-20, 2019     | RIVHSA Leadership Summit                        | Atlanta, GA        |
| Walden, Kevin                                     | June 18-22, 2019     | Youth Mental Health First Aide Training         | Tampa, FL          |
| Goins, Daliana<br>Laffler, Mark<br>Means, Marissa | June 25-29, 2019     | Youth Mental Health First Aide Training         | Tampa, FL          |
| Moody, Tina                                       | July 7-20, 2019      | PLTW Core Training                              | Atlanta, GA        |
| Axford, Theresa                                   | July 8-12, 2019      | NEFEC Summer Leadership Conference              | Ponte Vedra, FL    |
| Jackson, Effie                                    | July 12-17, 2019     | School Nutrition Annual National Conference     | St. Louis, MO      |
| Mira, Sibba                                       | July 14-18, 2019     | FACTE Conference                                | Orlando , FL       |
| Vera, Olga                                        | July 15- 17, 2019    | FACT Conference                                 | Orlando , FL       |
| Brown, Jason                                      | July 23-26, 2019     | Threat Assessment Training                      | Winter Haven, FL   |
| Carl Bish<br>Swango, Rebecca                      | July 28-Aug. 1, 2019 | AP Workshop                                     | Tampa, FL          |
| Harris, Callie                                    | Aug. 12-28, 2019     | NOAA Teacher at Sea                             | Kodiak, Alaska     |
| DeLucia, Daniella<br>Flaherty, Amy                | Aug 26-28, 2019      | SHRM Florida State Conference and Expo          | Orlando, FL        |