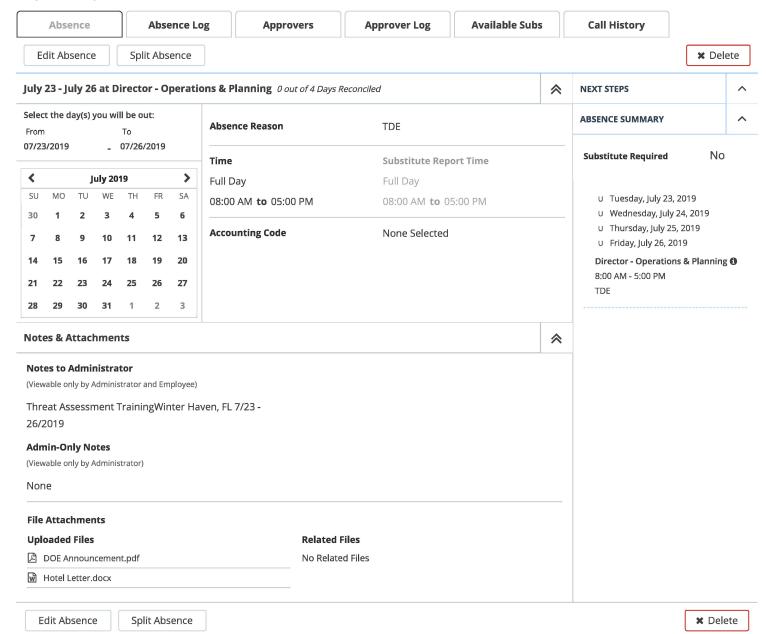

## Monroe County School District Out of County Travel - May 14, 2018

| Employee Name                                     | Dates                | Purpose                                         | Location           |
|---------------------------------------------------|----------------------|-------------------------------------------------|--------------------|
| Brown, Jason                                      | May 13-16, 2019      | FL DOE School Security Specialist Certification | Ft. Lauderdale, FL |
| Walker, Jennifer                                  | June 17-20, 2019     | RIVHSA Leadership Summit                        | Atlanta, GA        |
| Walden, Kevin                                     | June 18-22, 2019     | Youth Mental Health First Aide Training         | Tampa, FL          |
| Goins, Daliana<br>Laffler, Mark<br>Means, Marissa | June 25-29, 2019     | Youth Mental Health First Aide Training         | Tampa, FL          |
| Moody, Tina                                       | July 7-20, 2019      | PLTW Core Training                              | Atlanta, GA        |
| Axford, Theresa                                   | July 8-12, 2019      | NEFEC Summer Leadership Conference              | Ponte Vedra, FL    |
| Jackson, Effie                                    | July 12-17, 2019     | School Nutrition Annual National Conference     | St. Louis, MO      |
| Mira, Sibba                                       | July 14-18, 2019     | FACTE Conference                                | Orlando , FL       |
| Vera, Olga                                        | July 15- 17, 2019    | FACT Conference                                 | Orlando , FL       |
| Brown, Jason                                      | July 23-26, 2019     | Threat Assessment Training                      | Winter Haven, FL   |
| Carl Bish<br>Swango, Rebecca                      | July 28-Aug. 1, 2019 | AP Workshop                                     | Tampa, FL          |
| Harris, Callie                                    | Aug. 12-28, 2019     | NOAA Teacher at Sea                             | Kodiak, Alaska     |
| DeLucia, Daniella<br>Flaherty, Amy                | Aug 26-28, 2019      | SHRM Florida State Conference and Expo          | Orlando, FL        |