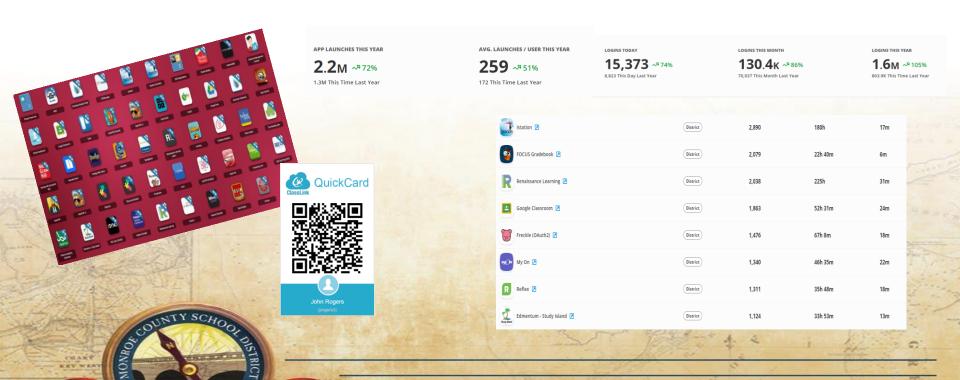

## Technology Integration in Monroe

To Excellence in the Monroe County Schools

### Technology Integration in Monroe

Using data to make decisions for Teaching and Learning

Open Educational
Resource training
opportunities and
monitored through
my.keysschools.com

| Technology Solution          | Original Purchase                 | Data based Changes                                                     |
|------------------------------|-----------------------------------|------------------------------------------------------------------------|
| Stemscopes                   | Global Purchase                   | Targeted 3-5                                                           |
| iStation Math                | K-8 Global                        | MTSS Only                                                              |
| Lexia                        | K Global                          | Removal for istation reading                                           |
| Learning Management Systems  | Blackboard                        | Canvas and Google<br>Classroom                                         |
| Grade/Need Specific Programs | Achieve 5-12<br>Study Island K-12 | Achieve based on<br>Comprehensive<br>Reading Plan<br>Study Island 3-12 |